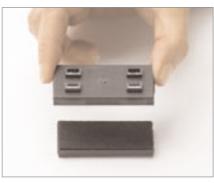

#### 3 Easy re-assembly:

position the textplate over the centring marks on the dust cover and by applying light pressure on the handle, the textplate will be remounted accurately ("click-in system").

\*For detailed instructions on re-inking, please refer to: www.trodat.net/reinking