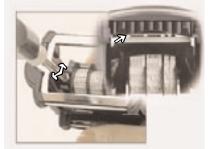

# TRODAT SWOP-PAD REPLACEMENT PADS

SWOP-Pad, the original Trodat replacement pad for the Printy and Professional Lines, guarantees consistently outstanding quality – from the first impression to the last.

re-inking

impression

colours

THE ADVANTAGES SPEAK FOR THEMSELVES

clean

- clean impression, document quality
- precise inking prevents colours running
- no drying out; non-toxic colourings; free of heavy metals

hands

• clean pad change in no time at all

PAD REPLACEMENT

2\_Push click-out button www.click-out.net

3\_Insert new replacement pad