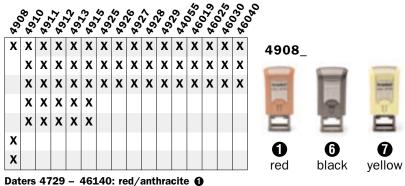

#### COLOUR RANGE

| CULUUR RANGE_         | _            |          | ્ક | ૭.         | ٥. | У. | Ŷ, | ტ.  | <b>ج</b> ه ج | <b>%</b> | <u>ب</u> | ۸.   | , ب | တ္ , | 8 | 20,00 | ń |
|-----------------------|--------------|----------|----|------------|----|----|----|-----|--------------|----------|----------|------|-----|------|---|-------|---|
| STANDARD              | Frame colour |          | 6  | % .<br>% . | 80 | 80 | 80 | 700 | 80           | 8        | 8        | 0,00 | 6   | V.   | 6 | 9,0   | , |
| RANGE                 | red          | 0        | X  | X          | X  | X  | X  | X   | X            | X        | X        | X    | X   | X    | Х | X     | 2 |
| (Casing and grip cap: | grey         | <b>Q</b> |    | X          | X  | X  | X  | X   | X            | X        | X        | X    | X   | X    | Х | X     | 2 |
| anthracite)           | blue         | <b>③</b> |    | X          | X  | X  | X  | X   | X            | X        | X        | X    | X   | X    | Х | X     | 2 |
|                       | mint         | 4        |    | X          | X  | Х  | Х  | X   |              |          |          |      |     |      |   |       |   |
|                       | mango        | 6        |    | X          | X  | X  | X  | X   |              |          |          |      |     |      |   |       |   |
|                       | black        | 6        | X  |            |    |    |    |     |              |          |          |      |     |      |   |       |   |
|                       | yellow       | 0        | X  |            |    |    |    |     |              |          |          |      |     |      |   |       |   |
|                       |              |          |    | •          |    |    |    |     | •            |          |          |      | •   |      |   | -     | _ |

# 4908 with protective cap 000 6/4908 max. 15mm x 7mm 7 -4910 max. 26mm x 9mm **1→5** 6/4910 4911 max. 38mm x 14mm 0→6 6/4911 4912 6/4912 max. 47mm x 18mm 0→6 4913 6/4913 max. 58mm x 22mm 0→6 4915 6/4915 max. 70mm x 25mm 0→6