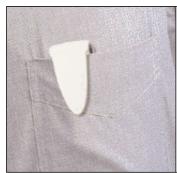

# TRODAT MOBILE MARKER\_

The pocket stamp in mini format. Make an impression on the move!

Nowadays, there is an ever-increasing need for flexibility and mobility. These demands are met by the new Mobile Marker. The pocket stamp in mini format with maximum impression.

#### MINI FORMAT\_

its small size – no bigger than a cigarette lighter – makes it easy and convenient to carry: it fits in any pocket.

#### MAXIMUM IMPRESSION\_

the maximum impression size is 47mm x 18mm and allows up to 5 lines of text. The built-in pad with precise ink metering ensures a clean impression.