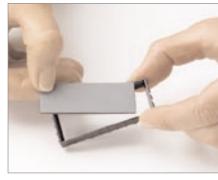

#### 2 Re-inking -

now you can see the holes which enable you to re-ink your stamp easily.