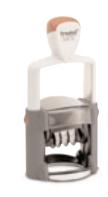

# QUALITY WITHOUT COMPROMISE

Whether you are working at a counter or in an office, the Trodat Professional Line is the best choice for self-inking stamps. Ideal for multiple stamp users, their strong point is that they are reliable, clean and easy to use.

The standard for the Trodat Professional Line is uncompromising quality: robust steel core and top quality plastic, strict quality control for the finish and ergonomic design.

# TEXT STAMPS\_

For a company or address stamp, also available with company logo – a Professional Line stamp is available with a textplate size to suit every requirement.