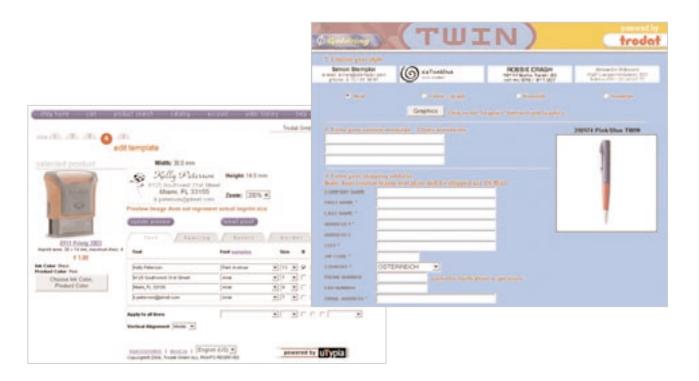

# TRODAT TWIN\_

Not only is writing with the Twin a real pleasure, but the real surprise is the hidden self-inking stamp that is personalised just for you.

For your own use or as a gift, each and every Twin has its own character with a unique impression. Twin – a writing instrument and something more...

Twin\_ The writing instrument that converts into a stamp in one simple move. Just turn the pen round 180°, press the clip and you're ready to stamp your chosen message.

# COLOUR RANGE

**310171** - black

**310176** – white

**310180** – blue

**310184** – red

**310185** – orange

**6/310** – Replacement pad; black packed in 10's also available un-inked

307162 - Replacement refills D1 blue, packed in 5's