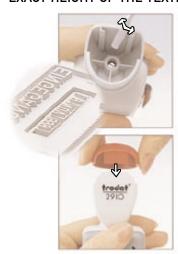

#### Releasing the textplate holder ("click-out system").

1A pull the cap away from the handle using the bevelled area at the rear of the stamp. Align the release pin with the slit. Press the release pin downwards to release the textplate from the mount. Leave the textplate on the dust cover.

**1B** remove the dust cover.

#### 2 Re-inking -

now you can see the holes which enable you to re-ink your stamp easily.

#### 3 Easy re-assembly:

position the textplate over the centring marks on the dust cover and by applying light pressure on the handle, the textplate will be remounted accurately ("click-in system").

\*For detailed instructions on re-inking, please refer to: www.trodat.net/reinking