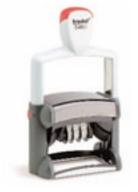

# QUALITY WITHOUT COMPROMISE

Whether you are working at a counter or in an office, the Trodat Professional Line is the best choice for self-inking stamps. Ideal for multiple stamp users, their strong point is that they are reliable, clean and easy to use.

The standard for the Trodat Professional Line is uncompromising quality: robust steel core and top quality plastic, strict quality control for the finish and ergonomic design.

# TEXT STAMPS\_

For a company or address stamp, also available with company logo – a Professional Line stamp is available with a textplate size to suit every requirement.