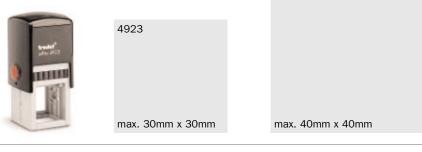

# PRINTY CLASSIC\_ TEXT STAMPS

Stamp equipment from the Printy Line series – individual in every case: As text, date or dial-a-phrase text stamp, with rectangular, square or circular text plate.

All Printy models are available in the standard black/grey casing (as shown below). Other colors are available on request.

46045

6/4924 6/4923

6/4750 (4941) 6/4916 (4916) 6/4817 (4917)

6/46145