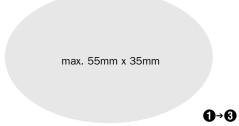

Date size: 4mm

4726

14 DEC 2010 max. 75mm x 38mm

Date size: 4mm

46140 46130

46140 2 9. AUG. 2010 max. Ø 40mm

Date size: 3mm

46130 2 9. AUG. 2010 max. Ø 30mm