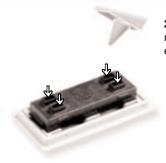

# TRODAT SWOP-PAD REPLACEMENT PADS

SWOP-Pad, the original Trodat replacement pad for the Printy and Professional Lines, guarantees consistently outstanding quality – from the first impression to the last.

re-inking

impression

colours

THE ADVANTAGES SPEAK FOR THEMSELVES

clean

- clean impression, document quality
- precise inking prevents colours running
- no drying out; non-toxic colourings; free of heavy metals

hands

• clean pad change in no time at all

PAD REPLACEMENT

2\_Push click-out button www.click-out.net

3\_Insert new replacement pad