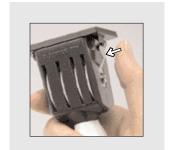

PAD REPLACEMENT

1\_Press down - Locking

2\_Push click-out button

www.click-out.net

ORIGINAL BY TRODAT

SWOP-PAD REPLACEMENT PADS\_ for all Printy Line models

hands

• clean pad change in no time at all

PAD REPLACEMENT

2\_Push click-out button www.click-out.net

3\_Insert new replacement pad