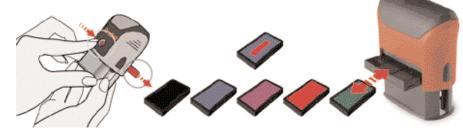

hands

• clean pad change in no time at all

PAD REPLACEMENT

2\_Push click-out button www.click-out.net

3\_Insert new replacement pad

# SWOP-PAD REPLACEMENT PADS\_

|            |         | 9     |
|------------|---------|-------|
| ROFESSIONA | L LINE_ | 1     |
| Stamp      | SWOF    | P-PAD |
|            | NEW     | OLD   |
| 5200       | 6/50    | 6/443 |
|            |         |       |