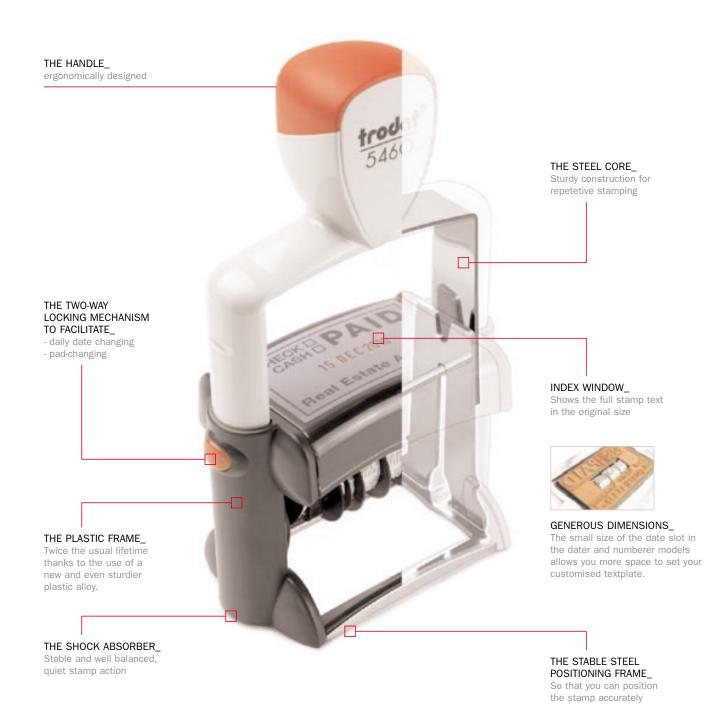

# QUALITY WITHOUT COMPROMISE

Whether you are working at a counter or in an office, the Trodat Professional Line is the best choice for self-inking stamps. Ideal for multiple stamp users, their strong point is that they are reliable, clean and easy to use.

The standard for the Trodat Professional Line is uncompromising quality: robust steel core and top quality plastic, strict quality control for the finish and ergonomic design.

# TEXT STAMPS\_

For a company or address stamp, also available with company logo – a Professional Line stamp is available with a textplate size to suit every requirement.