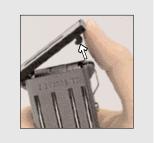

PAD REPLACEMENT

1\_Press down - Locking

2\_Push click-out button

www.click-out.net

ORIGINAL BY TRODAT

SWOP-PAD REPLACEMENT PADS\_ for all Printy Line models

hands

• clean pad change in no time at all

PAD REPLACEMENT

2\_Push click-out button www.click-out.net

3\_Insert new replacement pad