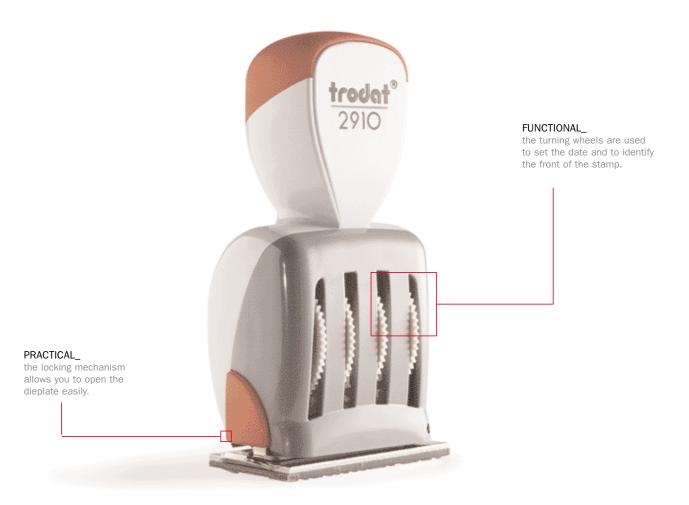

The Classic Line offers a range of distinct product advantages. The 2910 model is remarkable as much for its modern design as for its compound structure which contains a super strong metal core.

#### SIMPLE\_ band height adjustment using a screw inside the handle.

PRACTICAL\_ setting the date: made easy.

The 2910 Dater series, with many different dieplate sizes, makes this range suitable for any text. Special plates and standard texts are available upon request.