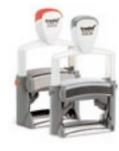

# TRODAT PROFESSIONAL LINE\_

# QUALITY WITHOUT COMPROMISE

Whether you are working at a counter or in an office, the Trodat Professional Line is the best choice for self-inking stamps. Ideal for multiple stamp users, their strong point is that they are reliable, clean and easy to use.

The standard for the Trodat Professional Line is uncompromising quality: robust steel core and top quality plastic, strict quality control for the finish and ergonomic design.

# TEXT STAMPS\_

For a company or address stamp, also available with company logo – a Professional Line stamp is available with a textplate size to suit every requirement.