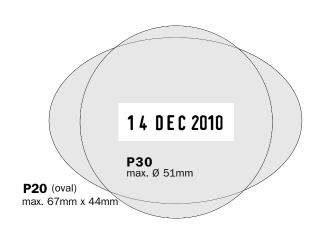

# o DATE + TEXT\_

All Square – the range of durable metal-bodied daters with many different dieplate sizes which makes this range suitable for any text.

### 2410 ALL SQUARE 2

12 JUN 2010

**No. 02** 50mm x 37mm

**No. 03** 43mm x 30mm

12 JUN 2010

 $\Box$ 

Date size: 4mm

12 JUN 2010

**No. 04** 54mm x 35mm

12 JUN 2010

**No. 05** 67mm x 44mm

## 12 JUN 2010

**No. 08** 54mm x 36mm 12 JUN 2010

**No. 13** Ø 47mm

12 JUN 2010

**No. 17** 61mm x 40mm

12 JUN 2010

**No. 16** 51mm x 30mm

12 JUN 2010