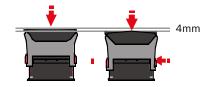

PAD REPLACEMENT

1\_Press down - Locking

2\_Push click-out button

www.click-out.net

ORIGINAL BY TRODAT

SWOP-PAD REPLACEMENT PADS\_ for all Printy Line models

hands

• clean pad change in no time at all

PAD REPLACEMENT

2\_Push click-out button www.click-out.net

3\_Insert new replacement pad