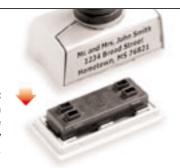

# TEXT STAMPS\_

For a company or address stamp, also available with company logo – a Professional Line stamp is available with a textplate size to suit every requirement.

#### SWOP-PAD REPLACEMENT PADS\_

for all Professional Line models