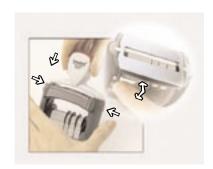

PAD REPLACEMENT

1\_Press down - Locking

2\_Push click-out button

www.click-out.net

ORIGINAL BY TRODAT

SWOP-PAD REPLACEMENT PADS\_ for all Printy Line models

hands

• clean pad change in no time at all

PAD REPLACEMENT

2\_Push click-out button www.click-out.net

3\_Insert new replacement pad

#### Releasing the textplate holder ("click-out system").

1A pull the cap away from the handle using the bevelled area at the rear of the stamp. Align the release pin with the slit. Press the release pin downwards to release the textplate from the mount. Leave the textplate on the dust cover.