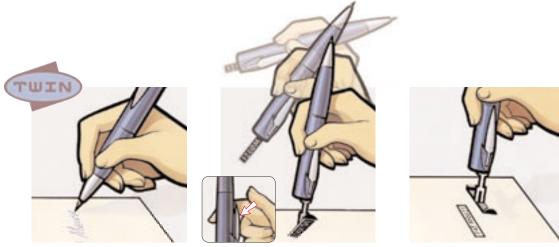

# TRODAT TWIN\_

Not only is writing with the Twin a real pleasure, but the real surprise is the hidden self-inking stamp that is personalised just for you.

For your own use or as a gift, each and every Twin has its own character with a unique impression. Twin – a writing instrument and something more...

Twin\_ The writing instrument that converts into a stamp in one simple move. Just turn the pen round 180°, press the clip and you're ready to stamp your chosen message.