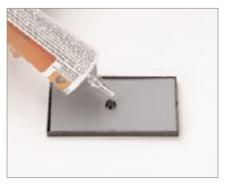

#### Mounting of larger sizes (P323, P325, P329, P331, P333, P336)

Only for P333 and P336: Place a drop of glue in the middle of the flashed

P323, P325, P329, P331, P333, P336. Place the saturated ink cartridge on top of the text plate. Place four drops of glue into the text plate holder (6 drops of glue for size P336).

Insert the set (text plate, ink cartridge and retainer ring) into the text plate holder as shown above. Press together and hold for several seconds. The retainer ring must be fully inserted in the text plate holder.