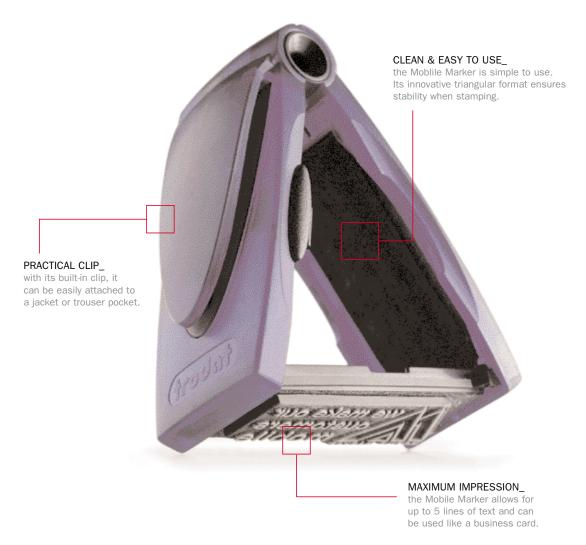

# TRODAT MOBILE MARKER\_

The pocket stamp in mini format. Make an impression on the move!

Nowadays, there is an ever-increasing need for flexibility and mobility. These demands are met by the new Mobile Marker. The pocket stamp in mini format with maximum impression.

#### MOBILE MARKER\_

#### MINI FORMAT\_

its small size – no bigger than a cigarette lighter – makes it easy and convenient to carry: it fits in any pocket.

#### MAXIMUM IMPRESSION\_

the maximum impression size is 47mm x 18mm and allows up to 5 lines of text. The built-in pad with precise ink metering ensures a clean impression.