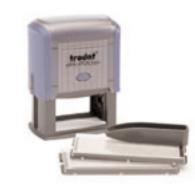

# TRODAT PRINTY LINE

# THE ORIGINAL

Not for nothing is the Original Trodat Printy the most widely purchased self- inking stamp with more than 150 million stamps sold worldwide: the perfect all-round stamp for use in a wide range of activities.

Reliable quality, simple handling and a modern design have distinguished the Original Trodat Printy for thirty years.

# TRODAT PRINTY RANGE\_

For both name and address stamps with 2, 3 or more lines, Trodat now provides you with the New Printy, equipped with a textplate size to suit your requirements.

All models are supplied with a built-in stamp pad which can be easily replaced after many impressions.