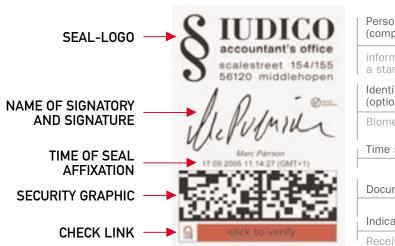

page. In addition to the contacts page, your customers can also place orders for standard marking products. To create your Homepage, you do not need any Internet knowledge: just enter your message on a simple input form.

For further information, see: www.uTypia.com

The online typesetting solution

# TRODAT SEAL FOR WINDOWS®

# **VISIBLE SECURITY FOR ELECTRONIC DOCUMENTS**



#### Your stamps now go digital and are more secure than ever before!

You can produce them from any Windows® application by pressing the command PDF documents and they will be protected by the Trodat Seal in the same step.

This provides proof to the receiver of the documents authenticity.

Trodat Seal – protection against identity theft and document fraud using the social accepted methods of stamping and signing.



#### Person, Legal entity (company, authority,...)

information can be created as easily as a stamp text plate.

(optional with Trodat Digital Pen)

Biometry included

Time stamp

Document contents – securely locked

Indicates level of security

Receiver clicks on the line to validate the document

#### That's how easy it is to work with the Trodat Seal\_

AS SIGNATORY AND/OR SENDER



You have created a document (or returning to an existing PDF file) and want to "seal" it.



From your standard "Print" command, select the "Trodat Seal".



At the next click of the mouse, your document is changed into a PDF file. It cannot be separated from the Trodat Seal, which makes it into a permanent original.

# **TRODAT** DIGITAL PEN

#### Save on costs

With the additional Trodat Digital Pen soft