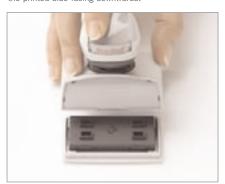

#### Releasing the textplate holder ("click-out system").

1A pull the cap away from the handle using the bevelled area at the rear of the stamp. Align the release pin with the slit. Press the release pin downwards to release the textplate from the mount. Leave the textplate on the dust cover.

**1B** remove the dust cover.

#### 2 Re-inking -

now you can see the holes which enable you to re-ink your stamp easily.