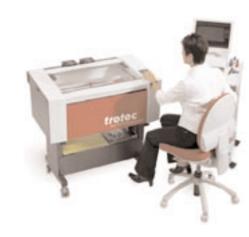

This technology is supplied by Trotec, part of the Trodat Group. The specialist knowledge comes from Trodat and the stamp makers.

#### PRECISE CUTTING

Laser technology from TROTEC, a company of the TRODAT Group. A laser beam accurately cuts the specially processed pad material to within a tenth of a millimetre. These precise high-tech cuts separate and seal the different colour fields.