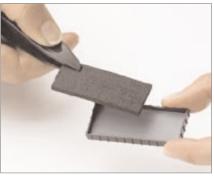

#### 3 Easy re-assembly:

position the textplate over the centring marks on the dust cover and by applying light pressure on the handle, the textplate will be remounted accurately ("click-in system").

\*For detailed instructions on re-inking, please refer to: www.trodat.net/reinking