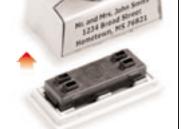

# TEXT STAMPS\_

For a company or address stamp, also available with company logo – a Professional Line stamp is available with a textplate size to suit every requirement.

#### SWOP-PAD REPLACEMENT PADS\_

for all Professional Line models

## **5200**

max. 41mm x 24mm

## 5203

max. 49mm x 28mm

5204

max. 56mm x 26mm Also available in metallic

## 5205

max. 68mm x 24mm

6/55