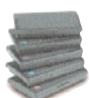

#### P970 STAMP STACK\_

- This unique product features three popular titles in a handy stack.
- The individual stamps, each featuring a different word or phrase, clip together in any sequence, making Stamp Stack extremely versatile and easy to use.
- It is an ideal way to carry three different stamps in a bag or briefcase with no mess or fuss.
- The pre-inked material ensures that each stamp prints thousands of quality impressions.

|     | L1                     | L2                   | L3                   | L4           |
|-----|------------------------|----------------------|----------------------|--------------|
|     | PRIVATE & CONFIDENTIAL | FIRST CLASS          | CONFIDENTIAL         | CHECKED      |
|     | FAXED                  | AIRMAIL              | COPY                 | PASSED       |
|     | FILE COPY              | POSTED               | DRAFT                | REJECTED     |
| - 1 |                        |                      |                      |              |
|     | VERY NEAT              | APPROVED FOR PAYMENT | FOR YOUR INFORMATION | COPY INVOICE |
|     |                        | APPROVED             | FOR YOUR             | 1            |