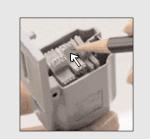

#### 2 Re-inking -

now you can see the holes which enable you to re-ink your stamp easily.