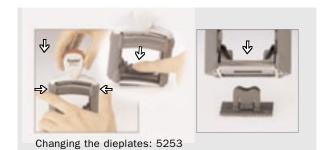

# TYPOMATIC LINE - PROFESSIONAL DO-IT-YOURSELF TEXT + DATE STAMPS

Do-it-yourself stamps from the Professional Line – in addition to the advantages of this product, the 5253 model offers an additional special feature: two dieplates which provide two easily interchangeable stamp texts.

5253

ROBERT NORMAN LINZER STRASSE 168 AL-4888 WELS AUSTRIA 07242-218-1 S 0 7 2 4 2 - 239-828

For up to 6 lines of text,

- 1 letter set 6003 (character size 3mm)
- 1 letter set 6004 (character size 4mm)

5435