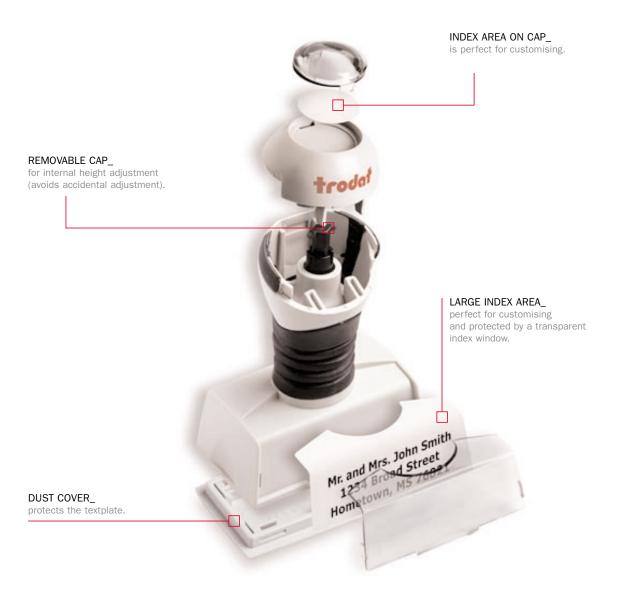

# THE ORIGINAL

Not for nothing is the Original Trodat Printy the most widely purchased self- inking stamp with more than 150 million stamps sold worldwide: the perfect all-round stamp for use in a wide range of activities.

Reliable quality, simple handling and a modern design have distinguished the Original Trodat Printy for thirty years.

#### STABILITY\_

improved thanks to a widened, elliptical base and a new anti-slip feature. POSITIONING WINDOW

transparent, for accurate positioning of the stamp

# TRODAT PRINTY RANGE\_

For both name and address stamps with 2, 3 or more lines, Trodat now provides you with the New Printy, equipped with a textplate size to suit your requirements.

All models are supplied with a built-in stamp pad which can be easily replaced after many impressions.