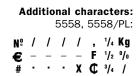

## The bands are supplied with the following numbers and symbols:

| Prod. code. | Char.<br>size |
|-------------|---------------|
| 1534        | 3             |
| 1544        | 4             |
| 1554        | 5             |
| 1574        | 7             |
| 1594        | 9             |
| 15124       | 12            |

| Number of bands     |               |                     |                    |  |  |  |  |  |
|---------------------|---------------|---------------------|--------------------|--|--|--|--|--|
| 1                   | 2             | 3                   | 4                  |  |  |  |  |  |
| 0-9<br>N°<br>€<br># | 0-9<br>/<br>- | 0-9<br>Kg<br>%<br>/ | 0-9<br>,<br>F<br>¢ |  |  |  |  |  |
|                     |               |                     |                    |  |  |  |  |  |

|   | 4   | Prod.<br>code. | Char.<br>size |
|---|-----|----------------|---------------|
| 1 | 0-9 | 15154          | 15            |
|   | ,   | 15184          | 18            |
|   | F   |                |               |
|   | ¢   |                |               |
|   |     |                |               |

| Number of bands |            |            |          |  |  |  |
|-----------------|------------|------------|----------|--|--|--|
| 1               | 2          | 3          | 4        |  |  |  |
| 0-9<br>Nº       | 0-9<br>3/4 | 0-9<br>1/4 | 0-9<br>F |  |  |  |
| St.             | -          | 1/2        | 1        |  |  |  |
| ,               |            |            |          |  |  |  |

| Prod. | Char.<br>size |  |
|-------|---------------|--|
| 1536  | 3             |  |
| 1546  | 4             |  |
| 1556  | 5             |  |
| 1576  | 7             |  |
| 1596  | 9             |  |
| 15126 | 12            |  |

|   | 1         | 2   | 3   | 4   | 5   | 6   |
|---|-----------|-----|-----|-----|-----|-----|
| İ | 0-9       | 0-9 | 0-9 | 0-9 | 0-9 | 0-9 |
|   | 0-9<br>N° | 1   | 1   | ,   | 1/4 | Kg  |
|   | €         | -   | -   | F   | 1/2 | %   |
|   | #         |     | X   | ¢   | 3/4 | 1   |
|   | \$        |     |     |     |     |     |

|                | Number of builds |  |           |                 |          |          |            |            |
|----------------|------------------|--|-----------|-----------------|----------|----------|------------|------------|
| Prod.<br>code. | Char.<br>size    |  | 1         | 2               | 3        | 4        | 5          | 6          |
| 15156<br>15186 | 15<br>18         |  | 0-9<br>Nº | <b>0-9</b><br>/ | 0-9<br>X | 0-9<br>F | 0-9<br>3/4 | 0-9<br>1/4 |
|                |                  |  | St.       | •               | ,        | 1        | •          | 1/2        |
|                |                  |  |           |                 |          |          |            |            |

| Prod. code. | Char.<br>size |
|-------------|---------------|
| 1538        | 3             |
| 1548        | 4             |
| 1558        | 5             |
| 1578        | 7             |
| 1598        | 9             |
| 15128       | 12            |

| Number of bands |     |     |     |     |     |  |
|-----------------|-----|-----|-----|-----|-----|--|
| 1               | 2-4 | 5   | 6   | 7   | 8   |  |
| 0-9<br>Nº       | 0-9 | 0-9 | 0-9 | 0-9 | 0-9 |  |
| Nº              | 1   | 1   | ,   | 1/4 | Kg  |  |
| €               | -   | -   | F   | 1/2 | %   |  |
| #               |     | X   | ¢   | 3/4 | 1   |  |
| \$              |     |     |     |     |     |  |

| Prod.<br>code. | Char.<br>size | 1         | 2-4      | 5        | 6        | 7          | 8          |
|----------------|---------------|-----------|----------|----------|----------|------------|------------|
| 15158<br>15188 | 15<br>18      | 0-9<br>Nº | 0-9<br>/ | 0-9<br>X | 0-9<br>F | 0-9<br>3/4 | 0-9<br>1/4 |
|                |               | St.       | -        | ,        | 1        | -          | 1/2        |

| Prod.<br>code. | Char.<br>size |
|----------------|---------------|
| 15310          | 3             |
| 15410          | 4             |
| 15510          | 5             |
| 15910          | 9             |

|   |               | · · · · · · · · · · · · · · · · · · · | . 0. 54 | iuo |    |
|---|---------------|---------------------------------------|---------|-----|----|
|   | Char.<br>size | 1-7                                   | 8       | 8   | 1  |
| 0 | 3             | 0-9                                   | 0-9     | 0-9 | 0. |
| 0 | 3<br>4        | 1                                     | ,       | 1   | 1  |
| 0 | 5             | -                                     | F       | -   |    |
| 0 | 9             |                                       | ¢       |     |    |
|   |               |                                       |         |     |    |

|   | 10  | Prod.<br>code. | Char.<br>size |
|---|-----|----------------|---------------|
| 9 | 0-9 | 151810         | 18            |
|   | /   |                |               |

| Number of bands  |          |               |               |                 |                   |  |
|------------------|----------|---------------|---------------|-----------------|-------------------|--|
| 1                | 2-6      | 7             | 8             | 9               | 10                |  |
| 0-9<br>N°<br>St. | 0-9<br>/ | 0-9<br>X<br>, | 0-9<br>F<br>/ | 0-9<br>3/4<br>- | 0-9<br>1/4<br>1/2 |  |

| Char.<br>size |
|---------------|
| 3             |
| 4             |
| 5             |
| 9             |
|               |

|           |               | _ | Numbe | r or ba | nas |     |
|-----------|---------------|---|-------|---------|-----|-----|
| d.<br>le. | Char.<br>size |   | 1-9   | 10      | 11  | 12  |
| 12        | 3             |   | 0-9   | 0-9     | 0-9 | 0-9 |
| 12        | 4             |   | 1     | ,       | 1   | 1   |
| 12        | 5             |   | -     | F       | -   | -   |
| 12        | 9             |   |       | ¢       |     |     |
|           |               | 1 |       |         |     |     |

| Prod. | Char. |
|-------|-------|
| code. | size  |
| 15514 | 5     |

| Number ( |
|----------|
| 1-14     |
| 0-9      |
| 1        |
| -        |
|          |

| · | 0-9<br>N°<br>St. | 0-9<br>/ | 0-9<br>X | 0-9<br>F<br>/ | 0-9<br>3/4<br>- | 0-9<br>1/4<br>1/2 |
|---|------------------|----------|----------|---------------|-----------------|-------------------|
|   |                  |          |          |               |                 |                   |

|                |               | _ | Number o | f bands |
|----------------|---------------|---|----------|---------|
| Prod.<br>code. | Char.<br>size |   | 1-20     |         |
| 15320          | 3             |   | 0-9      |         |
|                |               | , | /        |         |
|                |               |   | -        |         |