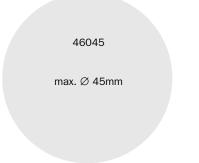

# PRINTY CLASSIC\_ DATE + TEXT, DATERS, NUMBERERS AND DIAL-A-PHRASE STAMPS

46145

1 4 DEC 2010

max. Ø 45mm

Date size: 3mm

Date size: 4mm

4724

1 4 DEC. 2010 max. 40mm x 40mm