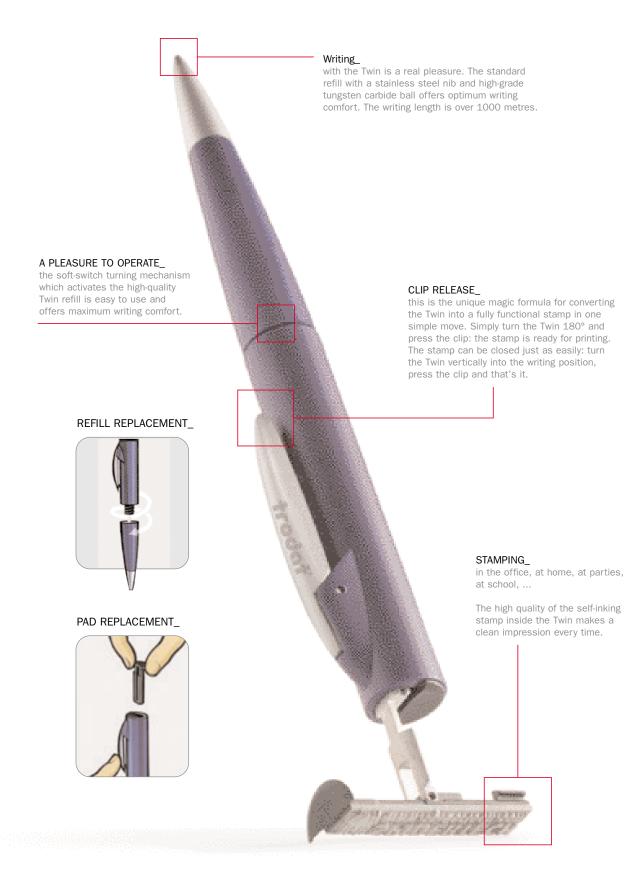

# TRODAT TWIN\_

Not only is writing with the Twin a real pleasure, but the real surprise is the hidden self-inking stamp that is personalised just for you.

For your own use or as a gift, each and every Twin has its own character with a unique impression. Twin – a writing instrument and something more...

Twin\_ The writing instrument that converts into a stamp in one simple move. Just turn the pen round 180°, press the clip and you're ready to stamp your chosen message.

# IMPRESSION SIZE

max. 35mm x 7mm

textplate for max. 3 lines of text. textplate thickness: 1.5mm