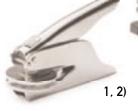

#### POCKET SEALS\_

- 1) **3610 -** Pocket Seal with lock, chrome plated (without die holder)
- 2) 3620 Pocket Seal without lock, chrome plated (without die holder)
- 3) 3630 Small Desk Seal,
- 4) 3600/R Die Holder, chrome plated Ø 41mm
- 5) 3600/E Die Holder, chrome plated 25mm x 51mm
- **6) 3600/R51 -** Die Holder, chrome plated Ø 51mm
- 7) 3640 Delrin sheets (A4 format), 2mm. engraving material for male and female dies