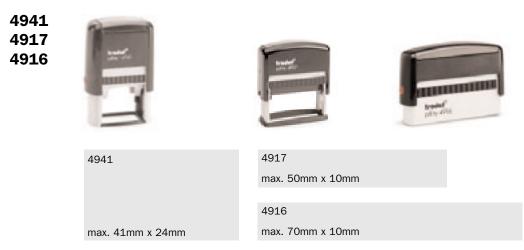

## **5200**

max. 41mm x 24mm

## 5203

max. 49mm x 28mm

5204

max. 56mm x 26mm Also available in metallic

## 5205

max. 68mm x 24mm

6/55