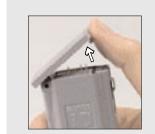

#### Releasing the textplate holder ("click-out system").

1A pull the cap away from the handle using the bevelled area at the rear of the stamp. Align the release pin with the slit. Press the release pin downwards to release the textplate from the mount. Leave the textplate on the dust cover.

**1B** remove the dust cover.