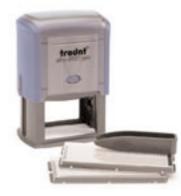

# TRODAT PRINTY LINE

# THE ORIGINAL

Not for nothing is the Original Trodat Printy the most widely purchased self- inking stamp with more than 150 million stamps sold worldwide: the perfect all-round stamp for use in a wide range of activities.

Reliable quality, simple handling and a modern design have distinguished the Original Trodat Printy for thirty years.

# TRODAT PRINTY RANGE\_

For both name and address stamps with 2, 3 or more lines, Trodat now provides you with the New Printy, equipped with a textplate size to suit your requirements.

All models are supplied with a built-in stamp pad which can be easily replaced after many impressions.