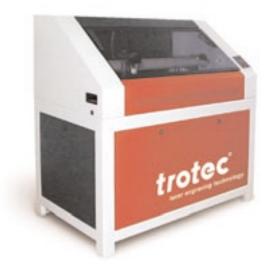

This technology is supplied by Trotec, part of the Trodat Group. The specialist knowledge comes from Trodat and the stamp makers.

#### PRECISE CUTTING

Laser technology from TROTEC, a company of the TRODAT Group. A laser beam accurately cuts the specially processed pad material to within a tenth of a millimetre. These precise high-tech cuts separate and seal the different colour fields.