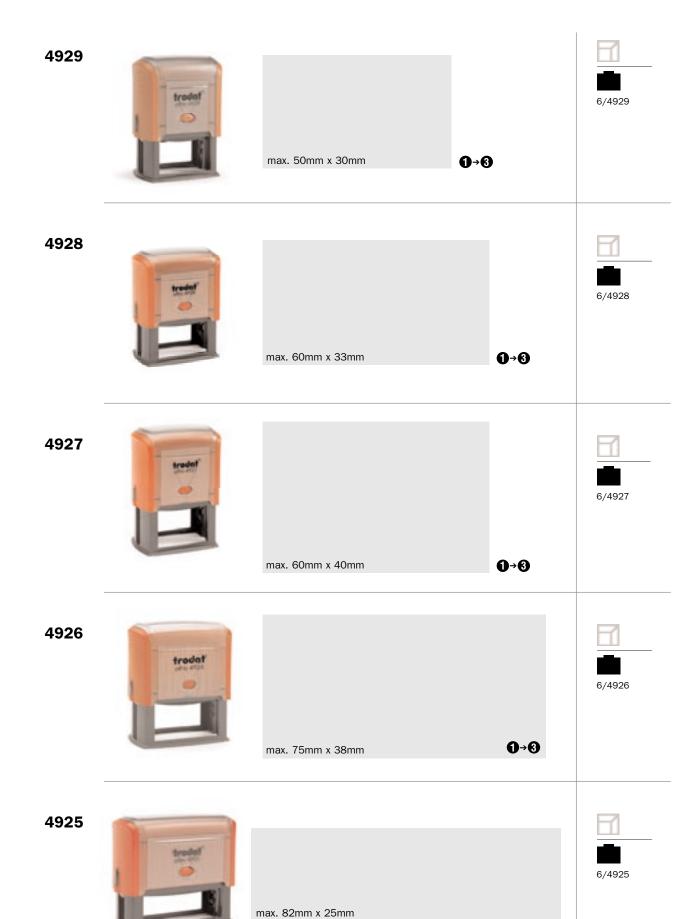

## **5200**

max. 41mm x 24mm

## 5203

max. 49mm x 28mm

5204

max. 56mm x 26mm Also available in metallic

## 5205

max. 68mm x 24mm

6/55

#### SWOP-PAD REPLACEMENT PADS – 2-COLOUR

for: 4729, 4727, 4726, 46130, 46140, 46145, 4750, 4850

4729

2 9. AUG. 2010 max. 50mm x 30mm

6/4929

Date size: 3mm

4727

14 DEC 2010 max. 60mm x 40mm

Date size: 4mm

4726

14 DEC 2010 max. 75mm x 38mm

Date size: 4mm

46140 46130

46140 2 9. AUG. 2010 max. Ø 40mm

Date size: 3mm

46130 2 9. AUG. 2010 max. Ø 30mm