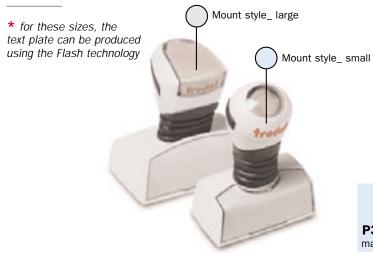

# **TEXTPLATE SIZES**

#### 22 Sizes

P301 max. 39mm x 12mm

P305

max. 65mm x 12mm

P307\* max. 43mm x 18mm

P312 max. 25mm x 25mm

P309\* max. 59mm x 18mm P311 \* max. 75mm x 18mm

max. Ø 15mm

P319 \*

max. 75mm x 24mm

# P315 \* max. 43mm x 24mm P329 \* max. 81mm x 44mm P316 \* max. 56mm x 24mm

P325 \*
max. 94mm x 34mm

P323 \*
max. 62mm x 34mm

**P350** max. Ø 50mm

**P347** max. Ø 47mm

P331 \*

max. 56mm x 56mm

**P346** max. 49mm x 34mm