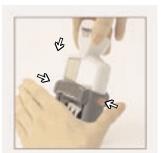

PAD REPLACEMENT

1\_Press down - Locking

2\_Push click-out button

www.click-out.net

ORIGINAL BY TRODAT

SWOP-PAD REPLACEMENT PADS\_ for all Printy Line models

# TRODAT SWOP-PAD REPLACEMENT PADS

SWOP-Pad, the original Trodat replacement pad for the Printy and Professional Lines, guarantees consistently outstanding quality – from the first impression to the last.

hands

• clean pad change in no time at all

PAD REPLACEMENT

2\_Push click-out button www.click-out.net

3\_Insert new replacement pad