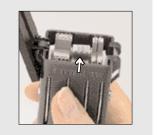

PAD REPLACEMENT

1\_Press down - Locking

2\_Push click-out button

www.click-out.net

ORIGINAL BY TRODAT

SWOP-PAD REPLACEMENT PADS\_ for all Printy Line models

hands

• clean pad change in no time at all

PAD REPLACEMENT

2\_Push click-out button www.click-out.net

3\_Insert new replacement pad