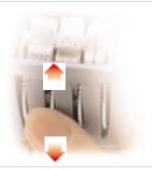

## 5466/PL

Double dater

textplate thickness including adhesive film: 2.4mm

30-07-10- 26-08-10

max. 56mm x 33mm

Date size: 4mm

Setting the date:

Adjusting the date bands to the exact height of the textplate:

4850/L -

Date size: 3.8mm

Also available:

L 2: PAID L 9: FAXED

6/4850/2 (4850L)

Setting the date:

Adjusting the date bands to the exact height of the textplate:

Letter sets: Specially developed sets to include a selection of letters, numbers and special characters. They can be used with all Typomatic models in the Printy and Professional lines.