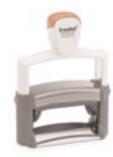

# TRODAT PROFESSIONAL LINE\_

# QUALITY WITHOUT COMPROMISE

Whether you are working at a counter or in an office, the Trodat Professional Line is the best choice for self-inking stamps. Ideal for multiple stamp users, their strong point is that they are reliable, clean and easy to use.

The standard for the Trodat Professional Line is uncompromising quality: robust steel core and top quality plastic, strict quality control for the finish and ergonomic design.

# TEXT STAMPS\_

For a company or address stamp, also available with company logo – a Professional Line stamp is available with a textplate size to suit every requirement.