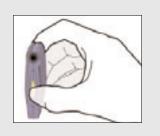

# TRODAT MOBILE MARKER\_

The pocket stamp in mini format. Make an impression on the move!

Nowadays, there is an ever-increasing need for flexibility and mobility. These demands are met by the new Mobile Marker. The pocket stamp in mini format with maximum impression.

#### MOBILE MARKER\_

#### MAXIMUM IMPRESSION\_

the maximum impression size is 47mm x 18mm and allows up to 5 lines of text. The built-in pad with precise ink metering ensures a clean impression.

# WHEREVER YOU STAMP\_