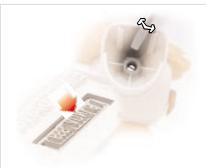

#### Releasing the textplate holder ("click-out system").

1A pull the cap away from the handle using the bevelled area at the rear of the stamp. Align the release pin with the slit. Press the release pin downwards to release the textplate from the mount. Leave the textplate on the dust cover.

**1B** remove the dust cover.

#### 2 Re-inking -

now you can see the holes which enable you to re-ink your stamp easily.