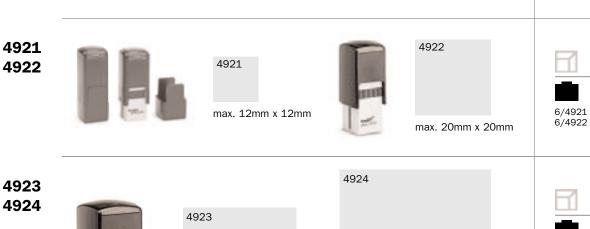

| PRINTY LINE_ | E | L |
|--------------|---|---|
|--------------|---|---|

| Stamp         | SWOP-PAD | black | blue | red | violet | green | blue/red  |                                                 |
|---------------|----------|-------|------|-----|--------|-------|-----------|-------------------------------------------------|
|               |          |       |      |     |        |       |           | SWOP-PADS FOR SPECIAL APPLICATIONS              |
| 4908          | 6/4908   |       |      |     |        |       |           | -                                               |
| 4910          | 6/4910   |       |      |     |        |       | _         | -                                               |
| 4911 (typo)   | 6/4911   | -     |      |     |        |       | -         | 6/4911 (C) with textile ink for Clothing Marker |
| 4912 (typo)   | 6/4912   |       |      |     |        |       | _         | 6/4912 neon-orange and neon-pink                |
| 4913 (typo)   | 6/4913   |       |      |     |        |       | -         |                                                 |
| 4915          | 6/4915   |       |      |     |        |       | _         | <u>-</u>                                        |
| 4916          | 6/4916   |       |      |     |        |       | -         | <u>-</u>                                        |
| 4917          | 6/4817   |       |      |     |        |       | _         | <u>-</u>                                        |
| 4921 / 492150 |          |       |      |     |        |       | _         | <u>-</u>                                        |
| 4922          | 6/4922   | -     |      |     |        |       | _         | _                                               |
| 4923 / 4930   | 6/4923   |       |      |     |        |       | _         | 6/4923/2 blue outside/red inside (Ø 15mm)       |
| 4924 / 4940   | 6/4924   |       |      |     |        |       | _         | - U/4323/2 blue outside/red inside (9 15mm)     |
| 4925          | 6/4925   |       |      |     |        |       | -         | _                                               |
| 4926          | 6/4926   |       |      |     |        |       | _         | _                                               |
|               |          |       |      |     |        |       | -         | -                                               |
| 4927 (typo)   | 6/4927   |       |      |     |        |       | -         | -                                               |
| 4928 (typo)   | 6/4928   |       |      |     |        |       | -         | -                                               |
| 4929          | 6/4929   |       |      |     |        |       | -         | -                                               |
| 4941 (4760)   | 6/4750   | •     |      |     |        |       | -         | -                                               |
| 44055         | 6/44055  |       |      |     |        |       | -         | -                                               |
| 46019         | 6/46019  |       |      |     |        |       | -         | -                                               |
| 46025         | 6/46025  |       |      |     |        |       | -         | -                                               |
| 46030 (typo)  | 6/46030  |       |      |     |        |       | -         | · .                                             |
| 46040 (typo)  | 6/46040  |       |      |     |        |       | -         | 6/46040/2R blue outside/red inside (Ø 22mm      |
| 46045         | 6/46145  |       |      |     |        |       | -         | -                                               |
| 4724          | 6/4924   |       |      |     |        |       | -         | -                                               |
| 4726          | 6/4926   |       |      |     |        |       | 6/4926/2  | -                                               |
| 4727 (typo)   | 6/4927   |       |      |     |        |       | 6/4927/2  | -                                               |
| 4729          | 6/4929   |       |      |     |        |       | 6/4929/2  | -                                               |
| 4740          | 6/4924   |       |      |     |        |       | -         | -                                               |
| 4750 / 4750L  | 6/4750   |       |      |     |        |       | 6/4750/2  | -                                               |
| 46119         | 6/46019  |       |      |     |        |       | -         | -                                               |
| 46125         | 6/46025  |       |      |     |        |       | -         | -                                               |
| 46130         | 6/46030  |       |      |     |        |       | 6/46030/2 | -                                               |
| 46140         | 6/46040  |       |      |     |        |       | 6/46040/2 | -                                               |
| 46145         | 6/46145  |       |      |     |        |       | 6/46145/2 | -                                               |
| 4800          | 6/4911   |       |      |     |        |       | -         | <u>-</u>                                        |
| 4810          | 6/4910   |       |      |     |        |       | -         | -                                               |
| 4813          | 6/4817   |       |      |     |        |       | _         | <u>-</u>                                        |
| 4817 / 4812   | 6/4817   |       |      |     |        |       | -         | <u>-</u>                                        |
| 4820          | 6/4911   | -     |      |     |        |       | _         | -                                               |
| 4822          | 6/4911   |       |      |     |        |       | -         | _                                               |
| 4836          | 6/4910   | -     |      |     |        |       |           |                                                 |
| 48313         | 6/4817   |       |      |     |        |       |           | _                                               |
| 4846          | 6/4911   |       |      |     |        |       | _         | <u>-</u>                                        |
| 4850 / 4850L  | 6/4850   |       |      |     |        |       | 6/4850/2  |                                                 |
| 4951          | 6/4911   |       |      |     |        |       | 0/4000/2  |                                                 |
| 4951<br>4952  |          |       |      |     |        |       |           | _                                               |
|               | 6/4912   |       |      |     |        |       | -         |                                                 |
| 4953          | 6/4913   |       |      |     |        |       | -         | -                                               |
| 4957          | 6/4927   |       |      |     |        |       | -         | •                                               |
| 4958          | 6/4928   | •     |      |     |        |       | -         | •                                               |
| 4755          | 6/4750   |       |      |     |        |       | 6/4750/2  | •                                               |
| 4757          | 6/4927   |       |      |     |        |       | 6/4927/2  | -                                               |
| 496201 - 04   | 6/4912   |       |      |     |        |       | -         | -                                               |