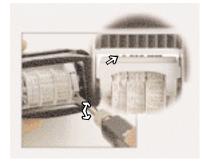

#### 2 Re-inking -

now you can see the holes which enable you to re-ink your stamp easily.

#### 3 Easy re-assembly:

position the textplate over the centring marks on the dust cover and by applying light pressure on the handle, the textplate will be remounted accurately ("click-in system").

\*For detailed instructions on re-inking, please refer to: www.trodat.net/reinking