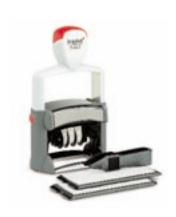

#### TRODAT PROFESSIONAL LINE

Text stamps, daters, daters + text, numberers and dial-a-phrase stamps

16-24

# QUALITY WITHOUT COMPROMISE

Whether you are working at a counter or in an office, the Trodat Professional Line is the best choice for self-inking stamps. Ideal for multiple stamp users, their strong point is that they are reliable, clean and easy to use.

The standard for the Trodat Professional Line is uncompromising quality: robust steel core and top quality plastic, strict quality control for the finish and ergonomic design.

# TEXT STAMPS\_

For a company or address stamp, also available with company logo – a Professional Line stamp is available with a textplate size to suit every requirement.