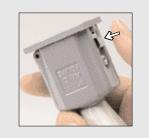

hands

• clean pad change in no time at all

PAD REPLACEMENT

2\_Push click-out button www.click-out.net

3\_Insert new replacement pad

#### Releasing the textplate holder ("click-out system").

1A pull the cap away from the handle using the bevelled area at the rear of the stamp. Align the release pin with the slit. Press the release pin downwards to release the textplate from the mount. Leave the textplate on the dust cover.