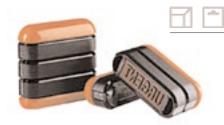

#### P970 STAMP STACK\_

- This unique product features three popular titles in a handy stack.
- The individual stamps, each featuring a different word or phrase, clip together in any sequence, making Stamp Stack extremely versatile and easy to use.
- It is an ideal way to carry three different stamps in a bag or briefcase with no mess or fuss.
- The pre-inked material ensures that each stamp prints thousands of quality impressions.

|     | L1                     | L2                   | L3                   | L4           |
|-----|------------------------|----------------------|----------------------|--------------|
|     | PRIVATE & CONFIDENTIAL | FIRST CLASS          | CONFIDENTIAL         | CHECKED      |
|     | FAXED                  | AIRMAIL              | COPY                 | PASSED       |
|     | FILE COPY              | POSTED               | DRAFT                | REJECTED     |
| - 1 |                        |                      |                      |              |
|     | VERY NEAT              | APPROVED FOR PAYMENT | FOR YOUR INFORMATION | COPY INVOICE |
|     |                        | APPROVED             | FOR YOUR             | 1            |