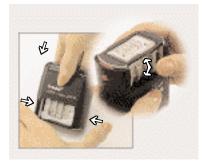

PAD REPLACEMENT

1\_Press down - Locking

2\_Push click-out button

www.click-out.net

ORIGINAL BY TRODAT

SWOP-PAD REPLACEMENT PADS\_ for all Printy Line models

hands

• clean pad change in no time at all

PAD REPLACEMENT

2\_Push click-out button www.click-out.net

3\_Insert new replacement pad