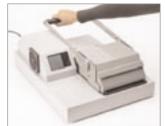

#### Releasing the textplate holder ("click-out system").

1A pull the cap away from the handle using the bevelled area at the rear of the stamp. Align the release pin with the slit. Press the release pin downwards to release the textplate from the mount. Leave the textplate on the dust cover.

**1B** remove the dust cover.