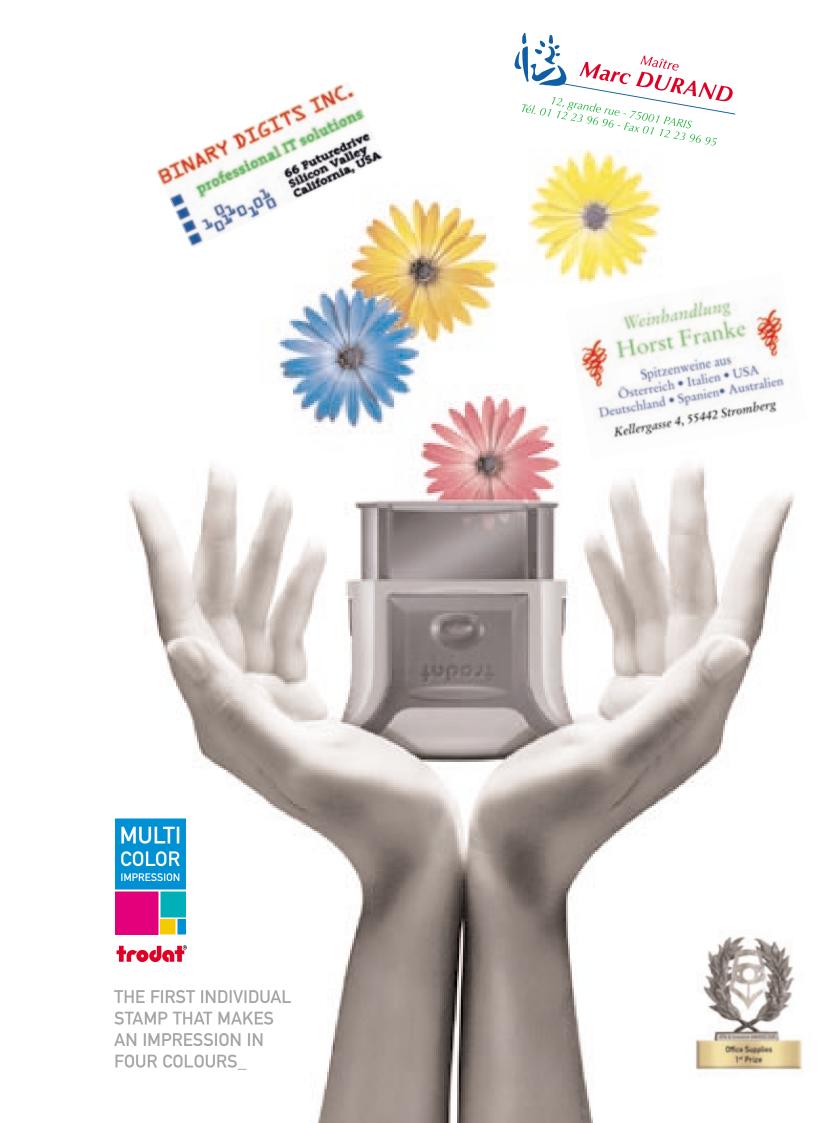

#### TRODAT MULTI COLOR IMPRESSION

The first individual stamp that makes an impression in four colours.

09-15

# TRODAT MULTI COLOR IMPRESSION\_

THE FIRST INDIVIDUAL STAMP THAT MAKES AN IMPRESSION IN FOUR COLOURS\_

Trodat now has something that others do not have.

Multi-Color-Impression – the first colour stamp available right now for many Trodat models. The four colours can be individually combined in any way you like. The owner leaves a unique and lasting impression.

We are particularly pleased that this innovation will make the world a little bit more colourful and friendly.

# BINARY DIGITS INC. professional IT solutions

10110101

66 Futuredrive Silicon Valley California, USA

• A choice of 4 different colours for your impression

- Customised impression: colour fields can be freely selected
- Top quality impression: a perfect impression you have come to expect from Trodat stamps, together with a lifetime guarantee

# MORE COLOUR FOR YOUR STAMP

Trodat provides a stamp impression with more colour, structuring it precisely in individual colour fields. You can emphasise your logo, company name, new telephone number and information in colour and stand out from your competitors.