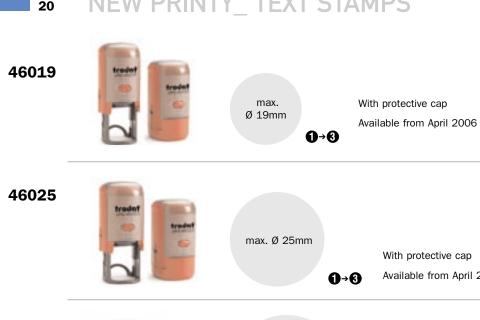

# NEW PRINTY\_ TEXT STAMPS

With protective cap

Available from April 2006

6/46019

6/46025

6/46030

6/46040

6/44055

46125 46119

46125 25 7 2010 max. Ø 25mm

46119 25 7 2010 max. Ø 19mm Date size: 2.8mm

Date size: 3mm