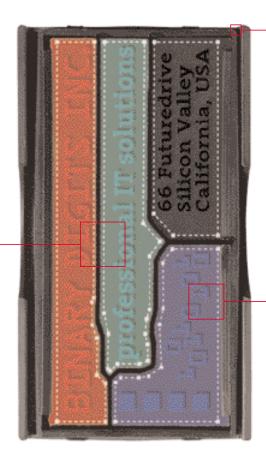

#### BINARY DIGITS INC.

professional IT solutions

1011010

66 Futuredrive Silicon Valley California, USA

# BINARY DIGITS INC. professional IT solutions

10110101

66 Futuredrive Silicon Valley California, USA

• A choice of 4 different colours for your impression

- Customised impression: colour fields can be freely selected
- Top quality impression: a perfect impression you have come to expect from Trodat stamps, together with a lifetime guarantee

#### PRECISE CUTTING

Laser technology from TROTEC, a company of the TRODAT Group. A laser beam accurately cuts the specially processed pad material to within a tenth of a millimetre. These precise high-tech cuts separate and seal the different colour fields.

#### TAILOR-MADE COLOUR FIELDS\_

In order to tailor-make the impression to the customers' needs, the colour fields can be arranged in any way on the pad.

TRODAT MULTI COLOR IMPRESSION provides you with a high degree of independent design. The only limitations are that there must be a space of at least 2.5mm between the letters or characters in the different colour fields and that the minimum size of any colour field must be 8mm x 8mm. Using the layout of the text