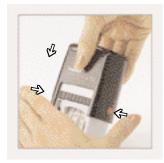

PAD REPLACEMENT

1\_Press down - Locking

2\_Push click-out button

www.click-out.net

ORIGINAL BY TRODAT

SWOP-PAD REPLACEMENT PADS\_ for all Printy Line models

hands

• clean pad change in no time at all

PAD REPLACEMENT

2\_Push click-out button www.click-out.net

3\_Insert new replacement pad