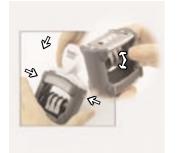

PAD REPLACEMENT

1\_Press down - Locking

2\_Push click-out button

www.click-out.net

ORIGINAL BY TRODAT

SWOP-PAD REPLACEMENT PADS\_ for all Printy Line models

hands

• clean pad change in no time at all

PAD REPLACEMENT

2\_Push click-out button www.click-out.net

3\_Insert new replacement pad