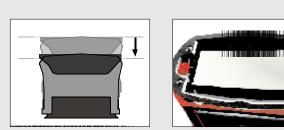

#### Releasing the textplate holder ("click-out system").

1A pull the cap away from the handle using the bevelled area at the rear of the stamp. Align the release pin with the slit. Press the release pin downwards to release the textplate from the mount. Leave the textplate on the dust cover.

**1B** remove the dust cover.

#### 2 Re-inking -

now you can see the holes which enable you to re-ink your stamp easily.

#### 3 Easy re-assembly:

position the textplate over the centring marks on the dust cover and by applying light pressure on the handle, the textplate will be remounted accurately ("click-in system").

\*For detailed instructions on re-inking, please refer to: www.trodat.net/reinking