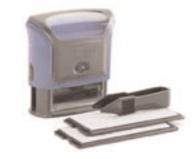

# TRODAT PROFESSIONAL LINE\_

# QUALITY WITHOUT COMPROMISE

Whether you are working at a counter or in an office, the Trodat Professional Line is the best choice for self-inking stamps. Ideal for multiple stamp users, their strong point is that they are reliable, clean and easy to use.

The standard for the Trodat Professional Line is uncompromising quality: robust steel core and top quality plastic, strict quality control for the finish and ergonomic design.

# TEXT STAMPS\_

For a company or address stamp, also available with company logo – a Professional Line stamp is available with a textplate size to suit every requirement.