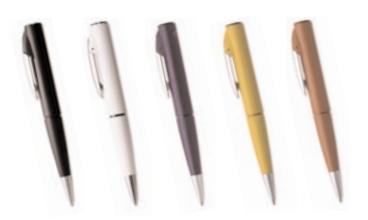

# COLOUR RANGE

**310171** - black

**310176** – white

**310180** – blue

**310184** – red

**310185** – orange

**6/310** – Replacement pad; black packed in 10's also available un-inked

307162 - Replacement refills D1 blue, packed in 5's