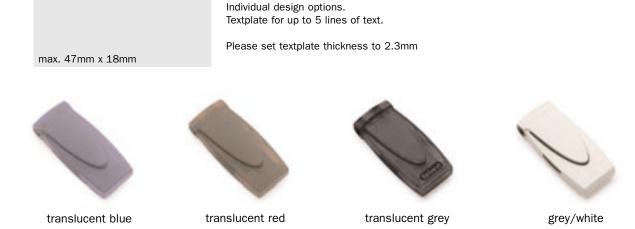

#### MAXIMUM IMPRESSION\_

the maximum impression size is 47mm x 18mm and allows up to 5 lines of text. The built-in pad with precise ink metering ensures a clean impression.

# SIZES AND COLOURS\_