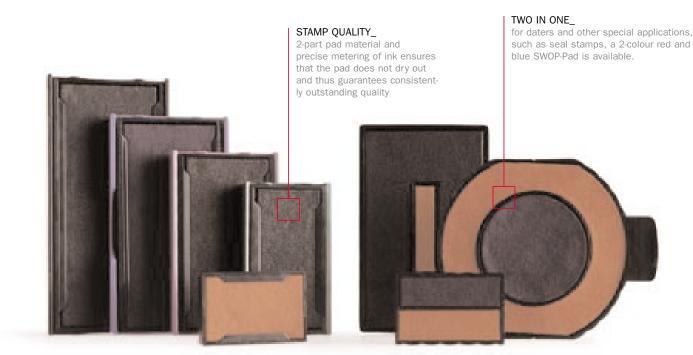

# TRODAT SWOP-PAD REPLACEMENT PADS

SWOP-Pad, the original Trodat replacement pad for the Printy and Professional Lines, guarantees consistently outstanding quality – from the first impression to the last.

re-inking

impression

colours

THE ADVANTAGES SPEAK FOR THEMSELVES

clean

- clean impression, document quality
- precise inking prevents colours running
- no drying out; non-toxic colourings; free of heavy metals

hands

• clean pad change in no time at all

PAD REPLACEMENT

2\_Push click-out button www.click-out.net

3\_Insert new replacement pad

# SWOP-PAD REPLACEMENT PADS\_

|            |         | 9     |
|------------|---------|-------|
| ROFESSIONA | L LINE_ | 1     |
| Stamp      | SWOF    | P-PAD |
|            | NEW     | OLD   |
| 5200       | 6/50    | 6/443 |
|            |         |       |