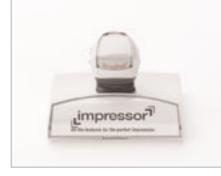

# TRODAT IMPRESSOR PRE-INKED\_

All the features for a perfect impression. The Impressor by Trodat combines both intelligent technology and functional design. Experience a new standard in pre-inked stamps; we are sure you will be impressed.

#### EASY TO USE\_

the separate textplate holder allows for easy adjustment of the pre-inked textplate. The unique "click-in" function allows for easy adjustment and even pressure on the textplate.