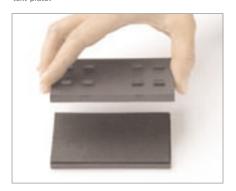

PAD REPLACEMENT

1\_Press down - Locking

2\_Push click-out button

www.click-out.net

ORIGINAL BY TRODAT

SWOP-PAD REPLACEMENT PADS\_ for all Printy Line models

# TRODAT SWOP-PAD REPLACEMENT PADS

SWOP-Pad, the original Trodat replacement pad for the Printy and Professional Lines, guarantees consistently outstanding quality – from the first impression to the last.

hands

• clean pad change in no time at all

PAD REPLACEMENT

2\_Push click-out button www.click-out.net

3\_Insert new replacement pad