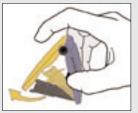

# TRODAT MOBILE MARKER\_

The pocket stamp in mini format. Make an impression on the move!

Nowadays, there is an ever-increasing need for flexibility and mobility. These demands are met by the new Mobile Marker. The pocket stamp in mini format with maximum impression.

#### MOBILE MARKER\_

#### MAXIMUM IMPRESSION\_

the maximum impression size is 47mm x 18mm and allows up to 5 lines of text. The built-in pad with precise ink metering ensures a clean impression.

# WHEREVER YOU STAMP\_