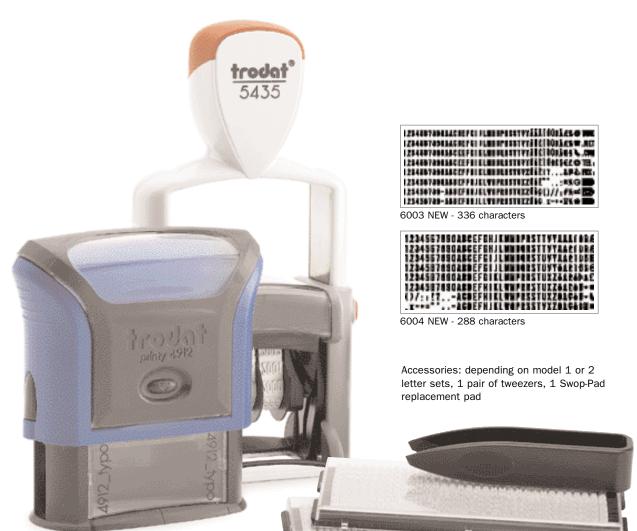

# TYPOMATIC LINE - PROFESSIONAL DO-IT-YOURSELF TEXT + DATE STAMPS

Do-it-yourself stamps from the Professional Line – in addition to the advantages of this product, the 5253 model offers an additional special feature: two dieplates which provide two easily interchangeable stamp texts.

5253

ROBERT NORMAN LINZER STRASSE 168 AL-4888 WELS AUSTRIA 07242-218-1 S 0 7 2 4 2 - 239-828

For up to 6 lines of text,

- 1 letter set 6003 (character size 3mm)
- 1 letter set 6004 (character size 4mm)

5435

LICENCE EXP. 1 4 DEC 2010 \* C.M.O. # F B2/89

Date size: 4mm

For up to 2 lines of text, 1 letter set 6004 (character size 4mm)

6/50/2

6/56/2

5465

SPECIAL OFFER FADA THER STATION 14 DEC 2010 FER I FREE CAR WASH