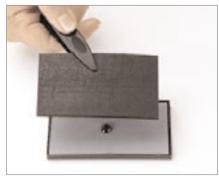

#### 3. Mounting the stamp

Place the finished text plate into the retainer ring with the printed side facing downwards

Place the saturated ink cartridge on top of the text

Insert the set (text plate, ink cartridge and retainer ring) into the text plate holder.

Place the entire text plate assembly onto the centering marks of the dust cover. Now place the stamp on top of it and press down gently on the handle to ensure that the text plate assembly is correctly mounted in the stamp.