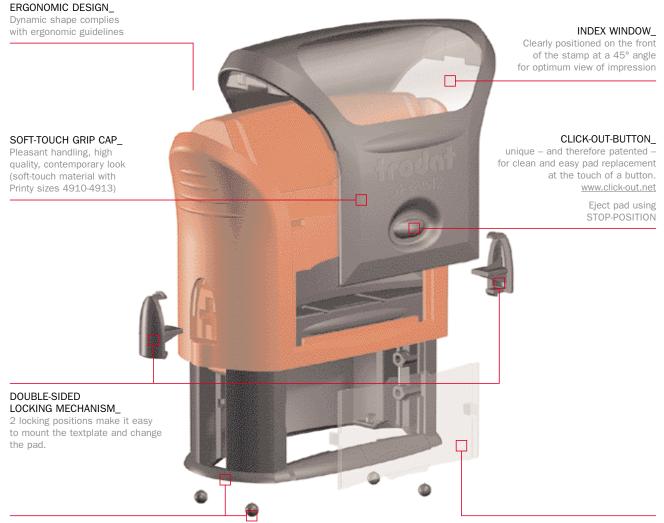

# THE ORIGINAL

Not for nothing is the Original Trodat Printy the most widely purchased self- inking stamp with more than 150 million stamps sold worldwide: the perfect all-round stamp for use in a wide range of activities.

Reliable quality, simple handling and a modern design have distinguished the Original Trodat Printy for thirty years.

#### STABILITY\_

improved thanks to a widened, elliptical base and a new anti-slip feature. POSITIONING WINDOW

transparent, for accurate positioning of the stamp

PAD REPLACEMENT

1\_Press down - Locking

2\_Push click-out button

www.click-out.net

ORIGINAL BY TRODAT

SWOP-PAD REPLACEMENT PADS\_ for all Printy Line models